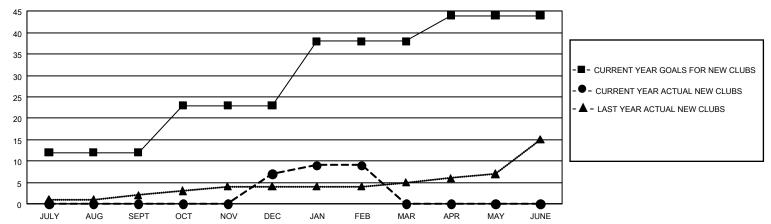

## GOALS AND ACTUAL NEW CLUBS CUMULATIVE

## GMT MONTHLY MEMBERSHIP PROGRESS REPORT

Results as of: 3/31/2020

**LOCATION: CALIFORNIA** 

Multiple District 4

GMT CA 1

| Clubs         |               |             |               | Members               |                        |                         |                                                    |  |
|---------------|---------------|-------------|---------------|-----------------------|------------------------|-------------------------|----------------------------------------------------|--|
|               | RESULTS FOR   | R 2019-2020 |               | RESULTS FOR 2019-2020 |                        |                         |                                                    |  |
| QUARTER       | NEW CLUB GOAL | NEW CLUBS   | DROPPED CLUBS | QUARTER MEM           | BER GROWTH NET<br>GOAL | MEMBER GROWTH<br>ACTUAL | DROPPED<br>MEMBERS ACTUAL<br>(including transfers) |  |
| JULY/AUG/SEPT | 36            | 0           | 20            | JULY/AUG/SEPT         | 1,455                  | 979                     | 876                                                |  |
| OCT/NOV/DEC   | 33            | 7           | 9             | OCT/NOV/DEC           | 1,560                  | 932                     | 1,082                                              |  |
| JAN/FEB/MAR   | 45            | 2           | 0             | JAN/FEB/MAR           | 1,395                  | 665                     | 549                                                |  |
| APR/MAY/JUNE  | 18            | 0           | 0             | APR/MAY/JUNE          | 1,596                  | 0                       | 0                                                  |  |