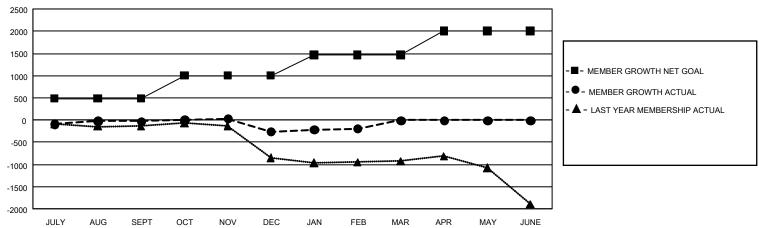

## GOALS AND ACTUAL MEMBERS CUMULATIVE

| DROPPED CLUBS: 0 |   | 0 CLUBS OF 0 ADDED 1 OR MORE NEW<br>MEMBERS | GENDER DISTRIBUTION                |             |   |
|------------------|---|---------------------------------------------|------------------------------------|-------------|---|
|                  |   |                                             | MALE                               | 0 (100.00%) |   |
|                  |   |                                             | FEMALE                             | 0 (100.00%) |   |
| DROPPED MEMBERS  |   |                                             |                                    |             |   |
| DECEASED         | 0 | CLICK HERE FOR CUMULATIVE                   | TOTAL FAMILY UNIT MEMBERS          |             | 0 |
| CLUB CANCELLED 0 |   | MEMBERSHIP DATA                             |                                    |             |   |
| OTHER            | 0 |                                             | FAMILY MEMBERS PAYING HALF<br>DUES |             | 0 |
| TOTAL            | 0 |                                             |                                    |             |   |

## GMT MONTHLY MEMBERSHIP PROGRESS REPORT

Results as of: 3/31/2020

**LOCATION: CALIFORNIA** 

Multiple District 4

GMT CA 1

| Clubs         |               |             |               | Members               |                        |                         |                                                    |  |
|---------------|---------------|-------------|---------------|-----------------------|------------------------|-------------------------|----------------------------------------------------|--|
|               | RESULTS FOR   | R 2019-2020 |               | RESULTS FOR 2019-2020 |                        |                         |                                                    |  |
| QUARTER       | NEW CLUB GOAL | NEW CLUBS   | DROPPED CLUBS | QUARTER MEM           | BER GROWTH NET<br>GOAL | MEMBER GROWTH<br>ACTUAL | DROPPED<br>MEMBERS ACTUAL<br>(including transfers) |  |
| JULY/AUG/SEPT | 36            | 0           | 20            | JULY/AUG/SEPT         | 1,455                  | 979                     | 876                                                |  |
| OCT/NOV/DEC   | 33            | 7           | 9             | OCT/NOV/DEC           | 1,560                  | 932                     | 1,082                                              |  |
| JAN/FEB/MAR   | 45            | 2           | 0             | JAN/FEB/MAR           | 1,395                  | 665                     | 549                                                |  |
| APR/MAY/JUNE  | 18            | 0           | 0             | APR/MAY/JUNE          | 1,596                  | 0                       | 0                                                  |  |